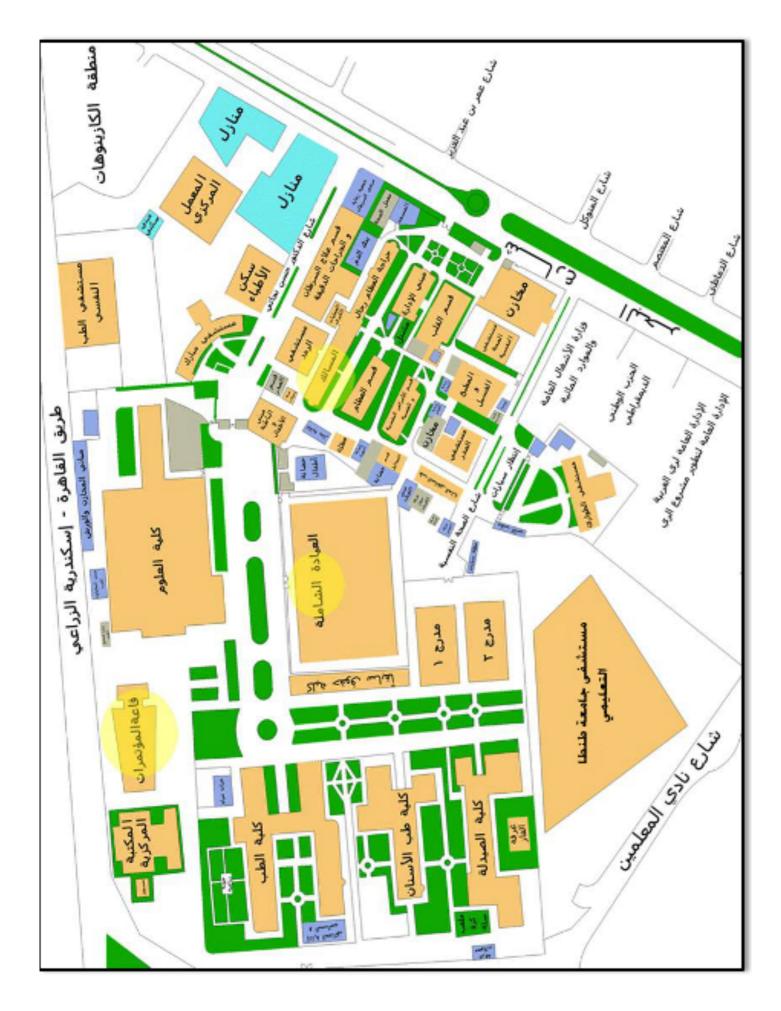

## The Opening Ceremony: at Tanta University Main Conference Hall

# Wednesday 4 March 2020

| Floor                | Hall                                        | Tanta Faculty of Medicine                                                                                                                                             |                                                                                                               |  |
|----------------------|---------------------------------------------|-----------------------------------------------------------------------------------------------------------------------------------------------------------------------|---------------------------------------------------------------------------------------------------------------|--|
|                      | Main Conference<br>Hall                     | ( 09:00 AM - 03:00 PM )<br>Physiology and Endocrinology Session<br>Diabetes Mellitus: Reality and Ambition                                                            |                                                                                                               |  |
| TFM<br>2nd floor     |                                             | ( 09:00 AM - 03:00 PM )<br>Emergency Medicine Session                                                                                                                 |                                                                                                               |  |
|                      | Main Anatomy<br>Hall                        | ( 09:00 AM – 12:00 PM )<br>Common Pitfalls in ED, How to Avoid?                                                                                                       | ( 12:30 PM – 03:00 PM )<br>Advances in Emergency Medicine:<br>Medicine Keeps Changing                         |  |
| TFM<br>3rd floor     | Biochemistry Hall                           | ( 09:00 AM – 12:00 PM )<br>Integrated Session<br>(Biochemistry, Pharmacology,<br>Histology and Parasitology)<br>Nanomedicine:<br>Basic Research and Applications      | ( 12:30 PM – 03:00 PM )<br>Biochemistry Session<br>Molecular and Biochemical Basics of<br>Metabolic Disorders |  |
|                      | lbn Sina Hall                               | ( 09:00 AM - 03:00 PM )<br>Tanta International Medical Education 2<br>(TIMEC 2)                                                                                       |                                                                                                               |  |
|                      | Public Health<br>Hall (A)                   | ( 09:00 AM - 03:00 PM )<br>Public Health Session<br>Ambitious Preventive Medicine: Challenges to Be Faced                                                             |                                                                                                               |  |
| TFM<br>4th floor     | Public Health<br>Hall (B)                   | ( 09:00 AM - 03:00 PM )<br>Obstetrics and Gynecology Session<br>Current Updates in Obstetrics and Gynecology                                                          |                                                                                                               |  |
|                      | Pathology Hall                              | ( 09:00 AM – 12:00 PM )<br>Pathology Session (I)<br>Updates in Neoplastic Pediatric Pathology                                                                         | ( 12:30 PM – 03:00 PM )<br>Pathology Workshop (I)<br>Neoplastic Pediatric<br>Lesions in Clinical Practice     |  |
| TFM                  | Pharmacology Hall                           | _                                                                                                                                                                     | ( 12:30 PM – 03:00 PM )<br>Pharmacology Session<br>New insights in Pharmacology                               |  |
| 5th floor            | Microbiology Hall                           | ( 09:00 AM - 03:00 PM )<br><mark>Microbiology Session</mark><br>Hopeful Advanced Trends in Facing New Emerging Microbial Challenges                                   |                                                                                                               |  |
| TFM                  | Forensic Medicine<br>and Toxicology<br>Hall | ( 09:00 AM - 03:00 PM )<br>Forensic Medicine Session<br>Challenges of Domestic Violence: Reality and Ambition                                                         |                                                                                                               |  |
| 6th floor            | Histology Hall                              | ( 09:00 AM - 03:00 PM )<br>Histology Session<br>Clinically Integrated Histology                                                                                       |                                                                                                               |  |
| Floor                | Hall                                        | Tanta University Educational Hospital                                                                                                                                 |                                                                                                               |  |
| TUEH<br>Ground floor | Genetic<br>Signature<br>Hall                | ( 09:00 AM - 03:00 PM )<br>Integrated Session (Pediatrics, Internal Medicine)<br>Bone Marrow Transplantation                                                          |                                                                                                               |  |
| TUEH<br>1st floor    | Main Conference<br>Hall                     | ( 09:00 AM - 03:00 PM )<br>Integrated Session (Pediatric Surgery, ENT, Pediatrics)<br>1st National Pediatric Airway Meeting: Guidelines Setup and Steps to the Future |                                                                                                               |  |
| TUEH<br>3rd floor    | Hall 313                                    | ( 09:00 AM - 03:00 PM )<br>Radiodiagnosis & Medical Imaging Session<br>New Frontiers in Radiology                                                                     |                                                                                                               |  |
| TUEH<br>4th floor    | Hall 412                                    | ( 09:00 AM - 03:00 PM )<br>Integrated Session (Anatomy, Histology, Clinical Pathology, Dermatology, Audiology)<br>Stem Cells between Reality and Ambition             |                                                                                                               |  |

1

| Floor                                         | Hall                                                                | Tanta University Ed                                                                                                                                                                            | ucational Hospital                                                                                                |
|-----------------------------------------------|---------------------------------------------------------------------|------------------------------------------------------------------------------------------------------------------------------------------------------------------------------------------------|-------------------------------------------------------------------------------------------------------------------|
| TUEH<br>4th floor                             | Hall 413                                                            | ( 09:00 AM – 12:00 PM )<br>Vascular Surgery Session<br>Guidelines for Vascular and Endovascular<br>Surgery and Safe Practice<br>Vascular Surgery and Cardiology Session<br>Tansfemoral Access: | ( 12:30 PM – 03:00 PM )<br>Cardiology Session (I)<br>Recent Advances and Guidelines in<br>Coronary Artery Disease |
|                                               | Hall 612                                                            | Complications and Solutions<br>( 09:00 AM - 03:00 PM )<br>Anesthesia & Surgical Intensive Care and Cardiology Workshop<br>Basic Ultrasound Course (I)                                          |                                                                                                                   |
| TUEH<br>6th floor                             | Hall 613                                                            | ( 09:00 AM - 03:00 PM )<br>Neurosurgery Session<br>Updates in Neurosurgery                                                                                                                     |                                                                                                                   |
| TUEH<br>7th floor                             | Hall 713                                                            | ( 09:00 AM -<br>Cardiothoracic S<br>( 09:00 AM – 12:00 PM )<br>Cardiothoracic Surgery<br>Guidelines, Tanta                                                                                     | Gurgery Session<br>( 12:30 PM – 03:00 PM )<br>Complete<br>Atrioventricular Canal                                  |
| -                                             |                                                                     | Perspectives                                                                                                                                                                                   | from A to Z                                                                                                       |
| Floor                                         | Hall                                                                | Tanta University Hospitals                                                                                                                                                                     |                                                                                                                   |
| ENT and                                       | ENT<br>Department                                                   | ( 09:00 AM - 03:00 PM )<br>Otorhinolaryngology Session<br>A Review of Multiple Otorhinolaryngology Topics                                                                                      |                                                                                                                   |
| Ophthalmology<br>Hospital                     | Ophthalmology<br>Department                                         | ( 09:00 AM - 03:00 PM )<br>Ophthalmology Workshop (I)<br>Hands on Phaco-emulsification Wet Lab (Basic Phaco)                                                                                   |                                                                                                                   |
| Neuro-                                        | Neurology Hall                                                      | ( 09:00 AM - 03:00 PM )<br>Neurology and Ophthalmology Workshop<br>Multiple Sclerosis between Neurology and Ophthalmology                                                                      |                                                                                                                   |
| psychiatry<br>Center                          | Psychiatry Hall                                                     | ( 09:00 AM – 12:00 PM )<br>Psychiatry Session<br>Integrated Therapy in Psychiatry                                                                                                              | _                                                                                                                 |
| Internal<br>Medicine<br>Hospital<br>4th floor | Prof. Mohamed<br>Elbedewy<br>Hall                                   | ( 09:00 AM – 12:00 PM )<br>GIT and Hepatology Unit Workshop<br>Interventional Methodology in<br>Gastroenterology and Hepatology                                                                | _                                                                                                                 |
| Tropical<br>Medicine<br>Department            | Tropical Medicine<br>Department                                     | ( 09:00 AM - 03:00 PM )<br>Tropical medicine & Infectious Diseases Workshop<br>Reality and Ambition in Hepatogastroenterology                                                                  |                                                                                                                   |
| Floor                                         | Hall                                                                | Outpatier                                                                                                                                                                                      | nt Clinics                                                                                                        |
| Outpatient<br>Clinics Ground<br>floor         | Physical Medicine,<br>Rheumatology<br>&Rehabilitation<br>Department | ( 09:00 AM -<br>Physical Medicine, Rheumatolo                                                                                                                                                  | ogy and Rehabilitation Session                                                                                    |
|                                               |                                                                     | ( 09:00 AM – 12:00 PM )<br>Integrated with Orthopedics<br>Management of Foot Deformities                                                                                                       | ( 12:30 PM – 03:00 PM )<br>Updates in Diagnosis and<br>Management of Rheumatic Diseases                           |
|                                               | ENT & Audiology<br>Department<br>Hall (A)                           | ( 09:00 AM - 03:00 PM )<br>Audiology Session<br>Hearing Loss in Children: Audiological and Phonological Perspectives                                                                           |                                                                                                                   |
| Outpatient Clin-<br>ics 3rd floor             | Clinical Pathology<br>Department                                    | ( 09·00 AM - 03·00 PM )                                                                                                                                                                        |                                                                                                                   |

Thursday 5 March 2020

| Floor            | Hall                                | Tanta Faculty                                                                 | / of Medicine                                                       |  |
|------------------|-------------------------------------|-------------------------------------------------------------------------------|---------------------------------------------------------------------|--|
| TFM              | Skill lab                           | ( 09:00 AM - 03:00 PM )                                                       |                                                                     |  |
|                  |                                     | Emergency Medicine Workshop (I)<br>Mass Causality & Disaster Management Drill |                                                                     |  |
|                  |                                     | -                                                                             | -                                                                   |  |
| Ground Floor     | A                                   | ( 09:00 AM - 03:00 PM )<br>Anatomy & Embryology Session                       |                                                                     |  |
|                  | Anatomy Hall                        | Surgical and Radiological Interventions from                                  |                                                                     |  |
|                  |                                     | Anatomical and Embryological Background                                       |                                                                     |  |
|                  | Main Conference                     |                                                                               | - 03:00 PM )                                                        |  |
|                  | Hall                                | Anesthesia, Surgical Intensive Care and Pain Medicine Session                 |                                                                     |  |
| TFM              |                                     | Top Ten in Critical Care<br>( 09:00 AM - 03:00 PM )                           |                                                                     |  |
| 2nd floor        | Main Anatomy                        |                                                                               | s Session                                                           |  |
|                  | Hall                                | Pediatric Diseases: Everyday Practice                                         |                                                                     |  |
|                  | Physiology Hall                     | ( 09:00 AM – 12:00 PM )                                                       | ( 12:30 PM – 03:00 PM )                                             |  |
|                  | Filysiology Hall                    | Medical Students Session                                                      | Young Researchers Session                                           |  |
|                  |                                     |                                                                               | - 03:00 PM )                                                        |  |
|                  | Biochemistry Hall                   | Ophthalmology Session<br>Updates in Management of Different Retinal Diseases  |                                                                     |  |
| TFM<br>3rd floor |                                     |                                                                               |                                                                     |  |
| Sid field        | Ibn Sina Hall                       | ( 09:00 AM - 03:00 PM )<br>Parasitology Session                               |                                                                     |  |
|                  |                                     |                                                                               | ew Perspectives                                                     |  |
|                  | Public Health                       | ( 09:00 AM - 03:00 PM )                                                       |                                                                     |  |
|                  | Hall (A)                            | Public Health Workshop                                                        |                                                                     |  |
|                  |                                     | Public Health Policy and Management                                           |                                                                     |  |
| TFM              | Public Health<br>Hall (B)           | ( 09:00 AM - 03:00 PM )<br>Nursing Session                                    |                                                                     |  |
| 4th floor        |                                     | (09:00 AM – 12:00 PM) (12:30 PM – 03:00 PM)                                   |                                                                     |  |
|                  |                                     | Pathology Session (II)                                                        | Pathology Workshop (II)                                             |  |
|                  | Pathology Hall                      | Updates in Non- neoplastic Pediatric                                          | Non-Neoplastic Pediatric Lesions in                                 |  |
|                  |                                     | Pathology                                                                     | Clinical Practice                                                   |  |
|                  |                                     | (09:00 AM – 12:00 PM )                                                        | (12:30 PM – 03:00 PM)                                               |  |
|                  | Pharmacology Hall                   | Pharmacology Workshop (I)<br>How to Create A Scientific Document              | Pharmacology Workshop (II)<br>Dissection of Laboratory Animals with |  |
| TFM              |                                     | Using Latex                                                                   | Practice on A Group of Neurological and                             |  |
| 5th floor        |                                     | (A Document Preparation System)                                               | Behavioral Tests                                                    |  |
|                  | Microbiology Hall                   |                                                                               | - 03:00 PM )                                                        |  |
|                  |                                     | Microbiology Workshop                                                         |                                                                     |  |
|                  |                                     | Western Blot Analysis                                                         |                                                                     |  |
|                  | Forensic Medicine<br>and Toxicology | ( 09:00 AM - 03:00 PM )<br>Chest Diseases Session                             |                                                                     |  |
|                  | Hall                                | Towards New Prospects in Pulmonary Medicine                                   |                                                                     |  |
| TFM<br>6th floor | Histology Hall                      | ( 09:00 AM - 03:00 PM )                                                       |                                                                     |  |
|                  |                                     | Histology Workshop                                                            |                                                                     |  |
|                  |                                     | Role of Electron Microscope in Diagnosis of Diseases                          |                                                                     |  |
|                  | Computer                            | ( 09:00 AM - 03:00 PM )                                                       |                                                                     |  |
|                  | Laboratory                          | Biochemistry Workshop<br>Basic Bioinformatics for Biologists - Hands on       |                                                                     |  |
|                  |                                     |                                                                               |                                                                     |  |

| Floor                                | Hall                                                                 | Tanta University Ed                                                                                                                                          | ucational Hospital                 |
|--------------------------------------|----------------------------------------------------------------------|--------------------------------------------------------------------------------------------------------------------------------------------------------------|------------------------------------|
| TUEH<br>1st floor                    | Main Conference<br>Hall                                              | - O9:00 AM)<br>Integrated W<br>Pediatric Surgery<br>1st National Pediatric Airway Meeting: Gu                                                                | /orkshop (I)<br>, ENT, Pediatrics) |
| TUEH                                 | Hall 312                                                             | ( 09:00 AM -<br>Dermatology & Ver<br>New Insights in Derma                                                                                                   | 03:00 PM )<br>nereology Session    |
| 3rd floor                            | Hall 313                                                             | - O9:00 AM ( 09:00 AM)<br>Nephrology Ui<br>New insights into Managem                                                                                         | nit Workshop                       |
| TUEH<br>4th floor                    | Hall 412                                                             | ( 09:00 AM - 03:00 PM )<br>Clinical Oncology Session (I)<br>Lung Cancer Management between The Past and The Future (I)                                       |                                    |
|                                      | Hall 413                                                             | ( 09:00 AM -<br>Cardiology S<br>Recent Advances and Guidelir                                                                                                 | Session (II)                       |
| TUEH<br>7th floor                    | Hall 713                                                             | ( 09:00 AM - 03:00 PM )<br>Tropical Medicine & Infectious Diseases Session<br>Updates in Hepatogastroenterology and Infectious Diseases                      |                                    |
| Floor                                | Hall                                                                 | Tanta Univers                                                                                                                                                | ity Hospitals                      |
| ENT and<br>Ophthalmology<br>Hospital | Ophthalmology<br>Department                                          | ( 09:00 AM - 03:00 PM )<br>Ophthalmology Workshop (II)<br>Hands on Phaco-emulsification Wet Lab (Advanced Phaco)                                             |                                    |
| Neuro-<br>psychiatry<br>Center       | Neurology Hall                                                       | ( 09:00 AM - 03:00 PM )<br>Neurology Session<br>Art of Practice in Neurology                                                                                 |                                    |
| Cardiology<br>Department             | Catheter<br>Laboratory                                               | ( 09:00 AM - 03:00 PM )<br>Cardiology Workshop<br>Advances in Cardiac Structural Intervention                                                                |                                    |
| Floor                                | Hall                                                                 | Outpatient Clinics                                                                                                                                           |                                    |
|                                      | Internal Medicine<br>Department                                      | - O9:00 AM<br>Endocrinology & Diab<br>New Technologies in Treatment of                                                                                       | oetes unit Workshop                |
| Outpatient                           | Orthopedics<br>Department                                            | ( 09:00 AM -<br><mark>Orthopedic</mark><br>Updates in Orthop                                                                                                 | cs Session                         |
| Clinics Ground<br>floor              | Physical Medicine,<br>Rheumatology &<br>Rehabilitation<br>Department | ( 09:00 AM - 03:00 PM )<br>Physical Medicine, Rheumatology and Rehabilitation Workshop<br>Basic Musculoskeletal Ultrasonography of the Lower Limb Joints     |                                    |
|                                      | Urology<br>Department                                                | ( 09:00 AM - 03:00 PM )<br>Urology Session<br>How to Do in Urology?                                                                                          |                                    |
| Outpatient<br>Clinics<br>2nd floor   | Malaysian<br>Students<br>Hall                                        | ( 09:00 AM – 12:00 PM )<br>Obstetrics and Hematology Session<br>Obstetric Hematology: Towards<br>Harmonious Contact between<br>Obstetrician and Hematologist | _                                  |
| Outpatient<br>Clinics<br>3rd floor   | Clinical Pathology<br>Department                                     | ( 09:00 AM - 03:00 PM )<br>Clinical Pathology Session<br>Novel Era in Immunohematology                                                                       |                                    |

#### Friday 6 March 2020

| Floor                                 | Hall                      | Tanta Faculty of Medicine                                                                                                                                                      |                                                                                                                             |
|---------------------------------------|---------------------------|--------------------------------------------------------------------------------------------------------------------------------------------------------------------------------|-----------------------------------------------------------------------------------------------------------------------------|
| TFM<br>Ground Floor                   | Skill lab                 | ( 09:00 AM - 03:00 PM )<br>Emergency Medicine Workshop (II)<br>POCUS 3: the Stethoscope of the Future                                                                          |                                                                                                                             |
| TFM<br>2nd floor                      | Main Conference<br>Hall   | ( 09:00 AM – 12:00 PM )<br>Clinical Oncology Workshop<br>Nutrition Supports in Cancer Patients                                                                                 | ( 12:30 PM – 03:00 PM )<br>Clinical Oncology Session (II)<br>Lung Cancer Management between The<br>Past and The Future (II) |
| Floor                                 | Hall                      | Tanta University Educational Hospital                                                                                                                                          |                                                                                                                             |
| TUEH<br>1st floor                     | Main Conference<br>Hall   | ( 09:00 AM - 03:00 PM )<br>Integrated Workshop (II)<br>(Pediatric Surgery, ENT, Pediatrics)<br>1st National Pediatric Airway Meeting: Guidelines Setup and Steps to the Future |                                                                                                                             |
| TUEH<br>3rd floor                     | Hall 313                  | ( 09:00 AM - 03:00 PM )<br>Radiodiagnosis & Medical Imaging Workshop<br>Lower Limb Doppler Study/ Doppler US in AV Fistula                                                     |                                                                                                                             |
| TUEH<br>6th floor                     | Hall 612                  | ( 09:00 AM - 03:00 PM )<br>Anesthesia & Surgical Intensive Care and Cardiology Workshop<br>Basic Ultrasound Course (II)                                                        |                                                                                                                             |
| Floor                                 | Hall                      | Tanta University Hospitals                                                                                                                                                     |                                                                                                                             |
| Pediatrics<br>Department              | Neonatal<br>ICU           | ( 09:00 AM - 03:00 PM )<br>Neonatology Workshop<br>Non-invasive Neonatal Mechanical Ventilation                                                                                |                                                                                                                             |
| Floor                                 | Hall                      | Outpatient Clinics                                                                                                                                                             |                                                                                                                             |
| Outpatient<br>Clinics<br>Ground floor | Orthopedics<br>Department | ( 09:00 AM - 03:00 PM )<br>Orthopedics Workshop<br>Osteotomies around the Knee                                                                                                 |                                                                                                                             |